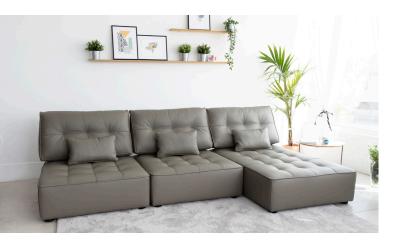

# **ARIANNE LEATHER**

#### **Measures**

Width: -cm Heigth: 80cm Depth: 73cm Seat heigth: 33cm Arm heigth: -cm Back heigth: 45cm Depth open: -cm