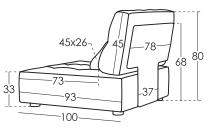

#### **Measures**

Width: -cm Heigth: 80cm Depth: 73cm Seat heigth: 33cm Arm heigth: -cm Back heigth: 45cm Depth open: -cm